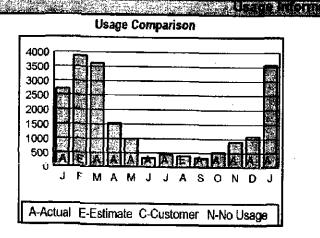

Residential Service - 1550002428

4.84 cents per kWh

OKID Elio 2019

|     | Hit | storical Usage i | nfon | natio | on    |
|-----|-----|------------------|------|-------|-------|
| Jan | 09  | 2,711            | Jul  | 09    | 452   |
| Feb | 09  | 3,882            | Aug  | 09    | 400   |
| Mar | 09  | 3,625            | Sep  | 09    | 324   |
| Арг | 09  | 1,543            | Oct  | 09    | 537   |
| May | 09  | 998              | Nov  | 09    | 898   |
| Jun | 09  | 319              | Dec  | 09    | 1,079 |
|     |     |                  | Jan  | 10    | 3,563 |
|     |     |                  |      |       |       |
|     |     |                  |      |       |       |
|     |     |                  |      |       |       |

|                           | Jan 09 | Jan 10 |
|---------------------------|--------|--------|
| Average Daily Use (KWH)   | 82     | 105    |
| Average Daily Temperature | 29     | 29     |
| Days in Billing Period    | 33     | 34     |
| Last 12 Months Use (KWH)  |        | 17,620 |
| Average Monthly Use (KWH) |        | 1,468  |

| -   | Historical Usage Information |       |     |    |       |  |  |
|-----|------------------------------|-------|-----|----|-------|--|--|
| Jan | 08                           | 2,867 | Jul | 08 | 472   |  |  |
| Feb | 08                           | 3,255 | Aug | 08 | 392   |  |  |
| Mar | 08                           | 3,628 | Sep | 08 | 392   |  |  |
| Apr | 80                           | 2,362 | Oct | 08 | 625   |  |  |
| May | 80                           | 748   | Nov | 80 | 925   |  |  |
| Jun | 08                           | 726   | Dec | 80 | 1,702 |  |  |
|     |                              |       | Jan | 09 | 2,711 |  |  |
|     |                              |       |     |    |       |  |  |
|     |                              |       |     |    |       |  |  |

| •                         | Jan 08 | Jan 09 |
|---------------------------|--------|--------|
| Average Daily Use (KWH)   | 84     | 82     |
| Average Daily Temperature | 34     | 29     |
| Days in Billing Period    | 34     | 33     |
| Last 12 Months Use (KWH)  |        | 17.938 |
| Average Monthly Use (KWH) |        | 1,495  |