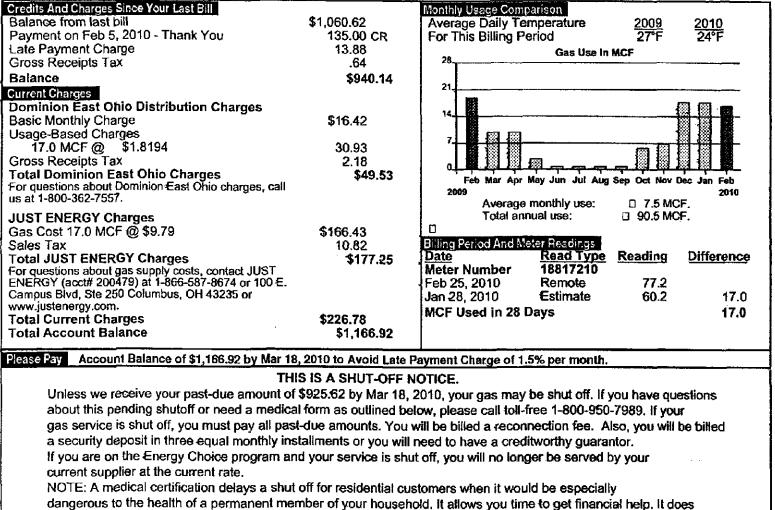

In your complaint you stated that DEOcharged you over \$300.00 in the spring of 2010 and this bill cannot be correct as you have installed a new energy efficient furnance and insulated your mobile home. DEO provided a billing summary statment from April 28, 2009 through May 21, 2010. The summary is below: