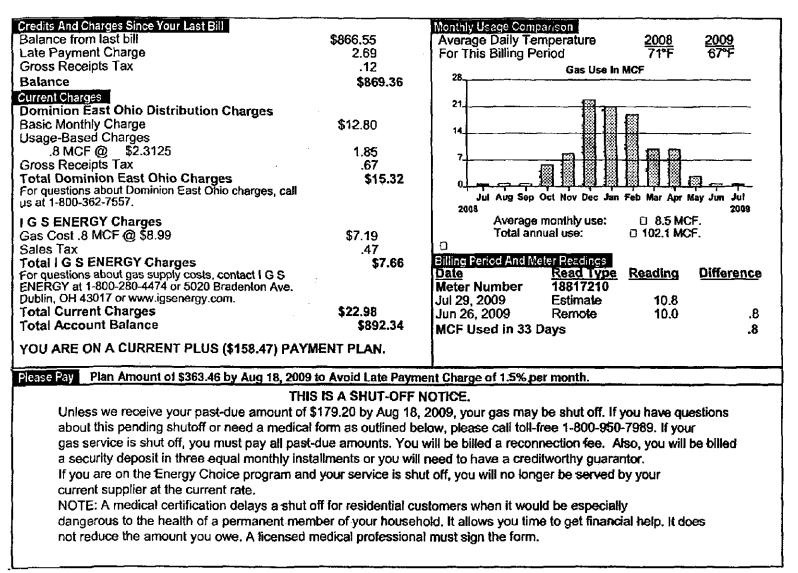

In your complaint you stated that DEOcharged you over \$300.00 in the spring of 2010 and this bill cannot be correct as you have installed a new energy efficient furnance and insulated your mobile home. DEO provided a billing summary statment from April 28, 2009 through May 21, 2010. The summary is below: