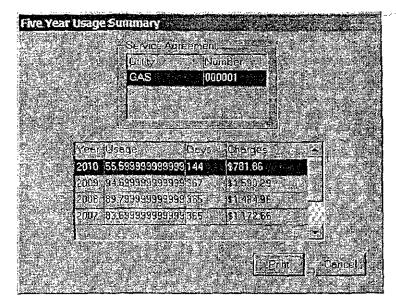

In your complaint you stated that DEOcharged you over \$300.00 in the spring of 2010 and this bill cannot be correct as you have installed a new energy efficient furnance and insulated your mobile home. DEO provided a billing summary statment from April 28, 2009 through May 21, 2010. The summary is below: