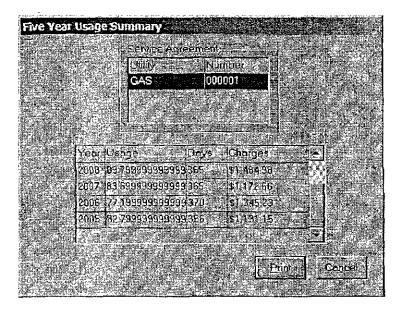

In your complaint you stated that DEOcharged you over \$300.00 in the spring of 2010 and this bill cannot be correct as you have installed a new energy efficient furnance and insulated your mobile home. DEO provided a billing summary statment from April 28, 2009 through May 21, 2010. The summary is below: