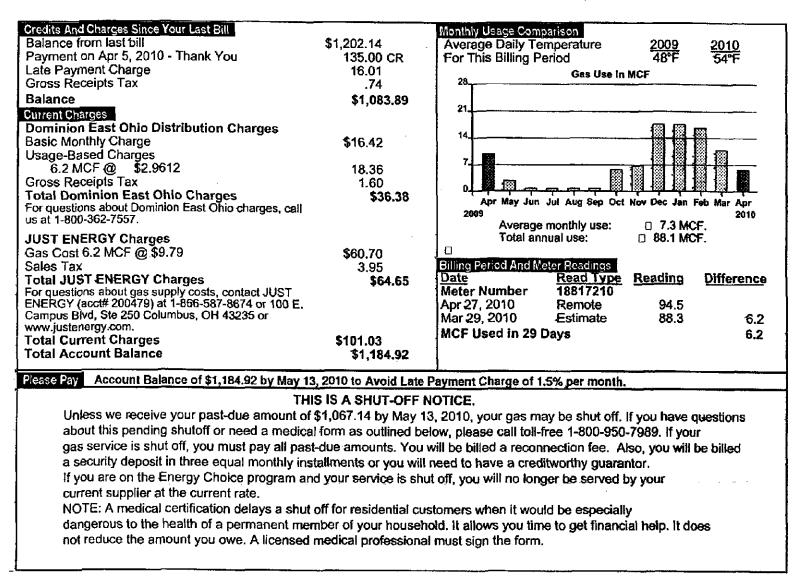

In your complaint you stated that DEOcharged you over \$300.00 in the spring of 2010 and this bill cannot be correct as you have installed a new energy efficient furnance and insulated your mobile home. DEO provided a billing summary statment from April 28, 2009 through May 21, 2010. The summary is below: