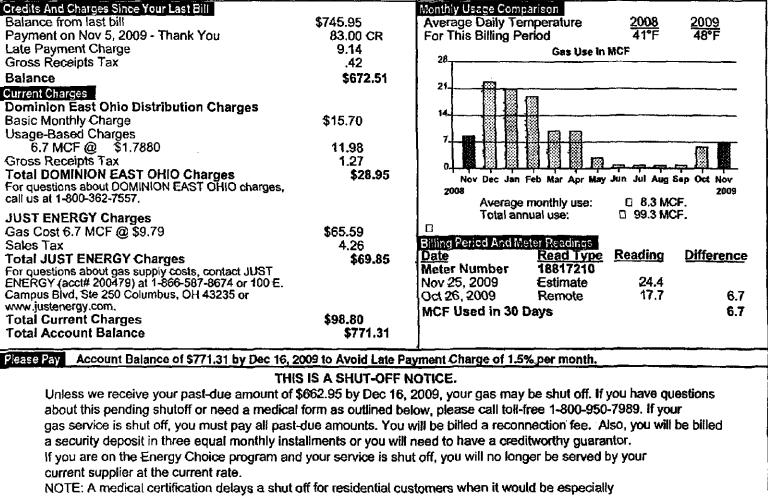

In your complaint you stated that DEOcharged you over \$300.00 in the spring of 2010 and this bill cannot be correct as you have installed a new energy efficient furnance and insulated your mobile home. DEO provided a billing summary statment from April 28, 2009 through May 21, 2010. The summary is below: