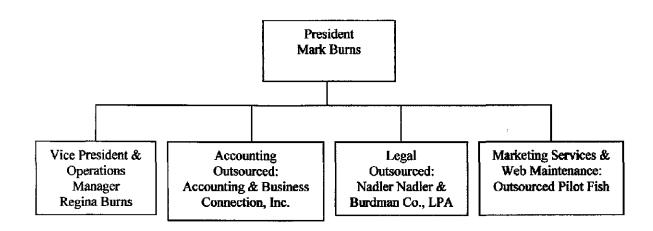

woods Dr. Aurora, Ohio 44202 (330) 995-2675

#### **Directors**

Mark R. Burns 820 Deepwoods Dr. Aurora, Ohio 44202 (330) 995-2675

Regina M. Burns 820 Deepwoods Dr. Aurora, Ohio 44202 (330) 995-2675

#### Exhibit A-15 "Corporate Structure"

Independent Energy Consultants, Inc. has two full-time employees, four part-time employees and two contractors who provide administrative and information technology support. The office address is 820 Deepwoods Dr. Aurora, OH 44202. The corporation does not have any affiliates and subsidiary companies that supply retail or wholesale electricity or natural gas to customers in North America. The corporation seeks to outsource key functions where possible. It has and will hire additional contractors/employees for special projects or when the need arises.



#### Exhibit A-16 "Company History"

Independent Energy Consultants, Inc. incorporated in the State of Ohio in April 2004 and was certified as a broker and aggregator by the Public Utilities Commission of Ohio on May 23, 2004. The Virginia State Corporation Commission similarly licensed them as brokers and aggregators of natural gas and electricity on June 11, 2004. The State of Texas has also registered them as an aggregator of electricity on June 27, 2007. Independent Energy Consultants is actively engaged in the design, development and ongoing support of Government Aggregation programs in Ohio. Independent Energy Consultants, Inc. is currently administering Natural Gas and/or Electric Governmental Aggregation programs that impact a combination of over 100 Ohio communities.

Independen