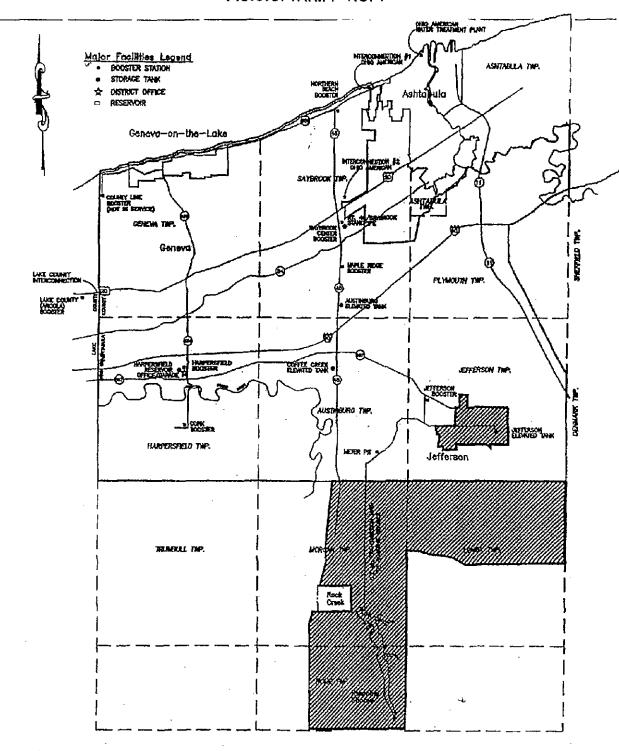

#### Service Area:

The Service Area to be included in the application for a water rate increase is shown on the map attached hereto as identified as PFN Exhibit 1, pages 2 through 7. This service area is commonly known as the Lake Erie Division.