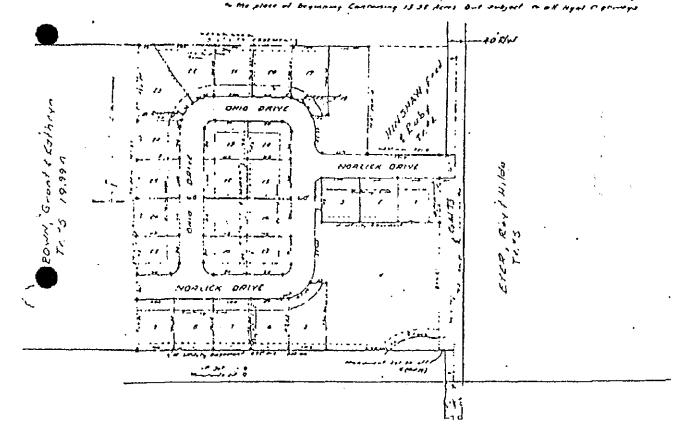

## NORLICK PLACE SUBDIVISION

Islanded in the Emish of History majority of a fellows Commensing at the Josh State Control of the Josh State Not Control of the Welliams County of a majority of the Month memory protein the a displant of 383.51 to the police of Lagin is thence Noth along protein time a displant of 383.51 to the police of Lagin is thence Notation of Lagin of the state of 1831 to the state of the

#### P.U.C.O. TARIFF NO. 1

Water Rates for customers in the former Norlick Place Water Company Located in Norlick Place Subdivision, Center Township, Williams County, Ohio