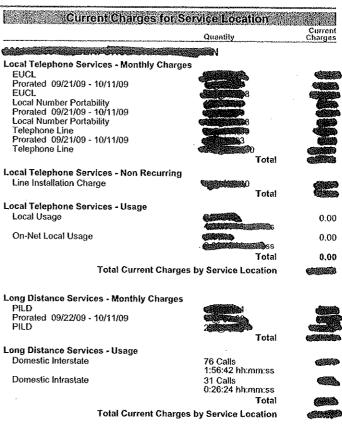

| BIII Adjustments                      |        |  |
|---------------------------------------|--------|--|
| 1 Interstate Long Distance @ \$19.06- | -19.06 |  |
| 1 Intrastate Long Distance @ \$13.12- | -13.12 |  |
| Taxes & Surcharges                    | -2.34  |  |
| Total                                 | -34.52 |  |
| Summary of Current Charges            |        |  |
| Local Telephone Services              |        |  |
| Monthly Charges                       |        |  |

| Local Telephone Services  Monthly Charges  Non Recurring  Usage  Total                        |  |
|-----------------------------------------------------------------------------------------------|--|
| Long Distance Services Monthly Charges 1 Billing and Collection Fee @ \$9.95 1 RCRF @ \$28.52 |  |