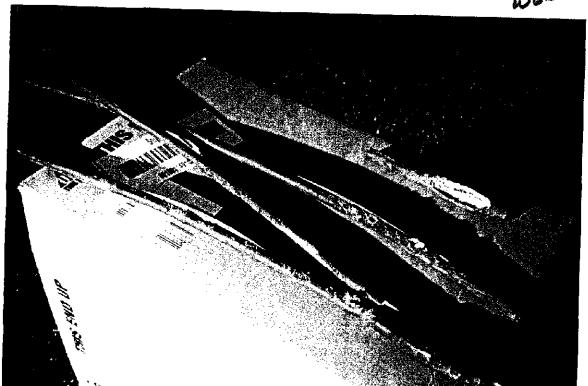

The Area Manager, Darlene Johnson-Cargill, asked me on several occasions "... Did the trouble shooting team or the final repair crew have to dig to find or make the repair..." while she was researching who would take financial responsibility for the repair. When I stated that there was no digging or underground work involved she was surprised that we were charged for the repair, as were the repair teams that were sent to our home. The repair teams had also stated very clearly that it was The Illuminating Company policy that if the failure was below ground it is the homeowners, but as soon as the power line leaves the ground it is The Illuminating Company responsibility. We supplied her photographs of the failed lines before the repair was made which clearly show the problem was well above ground; these same photographs are also attached to this complaint. (Note that I also have saved the actual failed lines themselves.) It appears that the usual delineation line for responsibility is whether or not underground work has to be done. For whatever reason this time when the repair crews called the problem into headquarters the dispatcher chose to change the interpretation on where responsibility changes hands and management has since not wanted to correct/override that spot ruling. It is very interesting to note that when the dispatcher told the on-site repair crew to notify us that it was our financial responsibility for the above ground repair, they where embarrassed by this decision and made the dispatcher call us himself and say we would be charged.

WIRES CHEWED THROUGH ABOUT GROUND ON UTILITY POLE AL STREET

REMOVED FROM POLE

5600004 BE, N. EATT Tukolit.

PAGE SEES