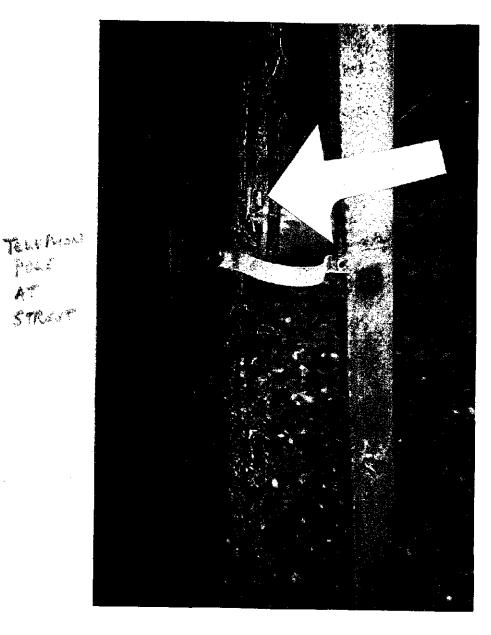

The Area Manager, Darlene Johnson-Cargill, asked me on several occasions "... Did the trouble shooting team or the final repair crew have to dig to find or make the repair..." while she was researching who would take financial responsibility for the repair. When I stated that there was no digging or underground work involved she was surprised that we were charged for the repair, as were the repair teams that were sent to our home. The repair teams had also stated very clearly that it was The Illuminating Company policy that if the failure was below ground it is the homeowners, but as soon as the power line leaves the ground it is The Illuminating Company responsibility. We supplied her photographs of the failed lines before the repair was made which clearly show the problem was well above ground; these same photographs are also attached to this complaint. (Note that I also have saved the actual failed lines themselves.) It appears that the usual delineation line for responsibility is whether or not underground work has to be done. For whatever reason this time when the repair crews called the problem into headquarters the dispatcher chose to change the interpretation on where responsibility changes hands and management has since not wanted to correct/override that spot ruling. It is very interesting to note that when the dispatcher told the on-site repair crew to notify us that it was our financial responsibility for the above ground repair, they where embarrassed by this decision and made the dispatcher call us himself and say we would be charged.

WIRES CHEWED THROUGH ABOUT GROUND ON UTILITY POLE AL STREET

REMOVED FROM POLE

5600004 BE, N. EATT Tukolit.

PAGE SEES