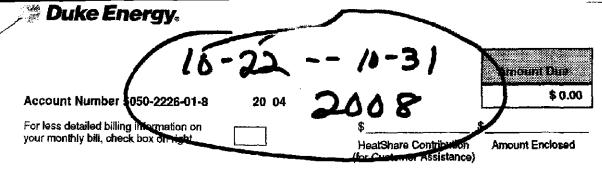

Louisville KY 40290-1076

Next meter reading Dec 04, 2008

| <br>ALTERNA  | Number                  | From             | ove Oate         | Days | Meter Real<br>Previous | ling<br>Present | Usage |
|--------------|-------------------------|------------------|------------------|------|------------------------|-----------------|-------|
| Elec<br>Elec | 058404394<br>106900010* | Oct 02<br>Oct 22 | Oct 22<br>Oct 31 | 20 9 | 84193<br>00000         | 84253<br>591    | 60    |

\$80,36 \$ 60.36

ABM Meter

| oct 2-22      | Electric - Residential                                               |
|---------------|----------------------------------------------------------------------|
| meter was     | Usage - 651 kWh<br>Duke Energy - Rate RS<br>Current Electric Charges |
| mal Functioni | Ne                                                                   |

🖒 Printed on recyclable paper

Amount Dae \$ 0.00

**₩ Duke Energy.** Amount Due Account Number 5050-222 20 04 \$ 0.00 For less detailed billing informatid your monthly bill, check box on righ leatShare Contribution Amount Enclosed (for Customer Assistance Maddallandallallalahalllaladdallaladd 00003215 CGE1 ZA 08277 - ZIPCODE 02 YYNYNN 102