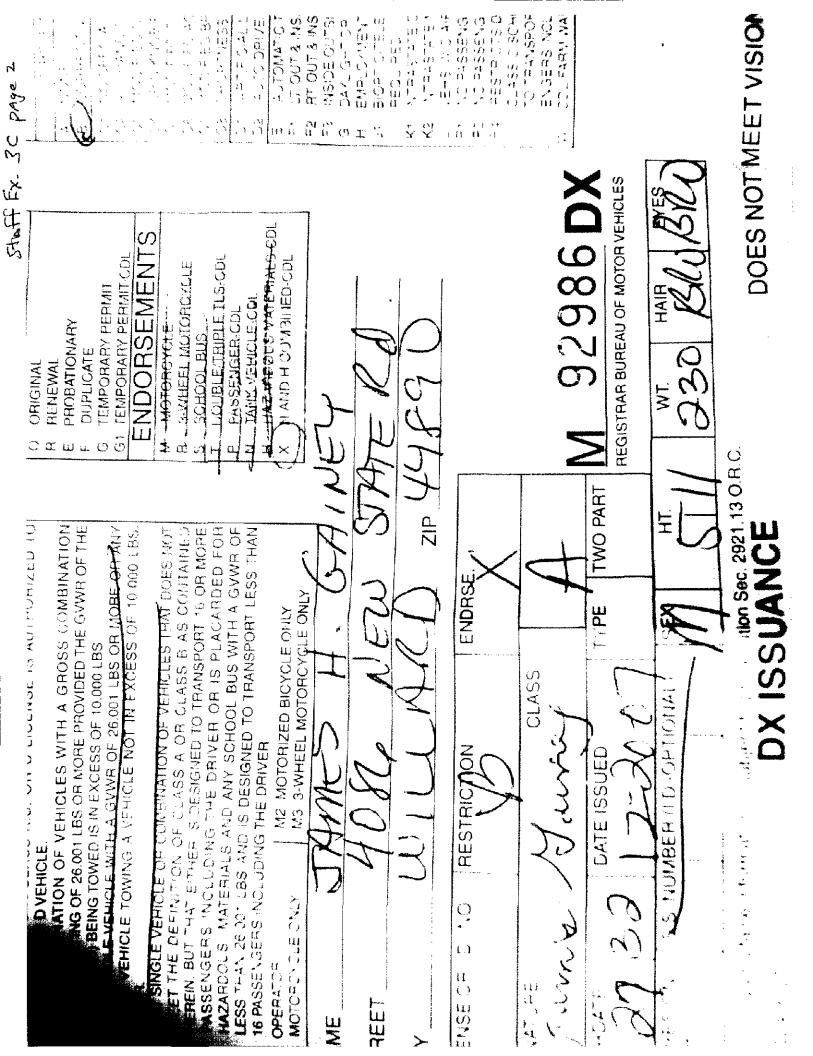

|                                                                                                       | Public U<br>180 Eas<br>Transpo<br>Columb<br>Phone # | st Broa<br>Intation<br>us, Of | ad Str<br>n Dep<br>H 43: | eet<br>artment<br>215         | of Ohio<br>Fax #: (614)75                           | 2-9274                       |                  | DRIVER/VEHIC<br>Report Number:<br>Inspection Date:<br>Time Started:<br>Inspection Level:                                                 | OH0841<br>12/19/2(<br>13:29                                    | 005745<br>007 Certii<br><b>Time</b>                                | fication Dat<br>Ended:                                             |                                                  |
|-------------------------------------------------------------------------------------------------------|-----------------------------------------------------|-------------------------------|--------------------------|-------------------------------|-----------------------------------------------------|------------------------------|------------------|------------------------------------------------------------------------------------------------------------------------------------------|----------------------------------------------------------------|--------------------------------------------------------------------|--------------------------------------------------------------------|--------------------------------------------------|
| BEAVER PETROLI<br>P O BOX 20308<br>CANTON, OH 4470<br>Phone #: (330)45<br>USDOT #: 364400<br>State #: | )1-0308<br>54-2242                                  | INC                           |                          | ax #:<br> C/MX #              | (330)454-7848<br>:                                  |                              |                  | Driver:<br>License #:<br>Date of Birth:                                                                                                  | GAINEY<br>RG0636<br>11/27/19                                   |                                                                    |                                                                    | state: OH                                        |
| Location: ROAD<br>Highway: IR 77<br>County: SUMM<br>Shipper: CARR                                     | <b>/I</b> IT                                        |                               |                          |                               | MilePost:<br>Origin:<br>D <del>e</del> stinatior    |                              | IN, OH<br>ON, OH | 1                                                                                                                                        | Bill of L<br>Cargo:                                            | ading:<br>HAZ MA'                                                  | T (ALL)                                                            |                                                  |
| VEHICLE IDEN<br>Unit Type Mak                                                                         | (e                                                  | Ye                            | ar                       |                               | License #                                           | Compan                       | y#               |                                                                                                                                          |                                                                | GVWR                                                               | CVSA                                                               |                                                  |
| 1 TR IN                                                                                               |                                                     |                               | 88                       |                               | PDF1675                                             | 561                          |                  | 1HTLDTVN5JH5                                                                                                                             | 61288                                                          | 33,000                                                             |                                                                    | Y                                                |
| BRAKE ADJUS                                                                                           | STMEN                                               | TS:                           | No b                     | rake me                       | asurements reco                                     | orded.                       |                  |                                                                                                                                          |                                                                |                                                                    |                                                                    |                                                  |
| VIOLATIONS :                                                                                          |                                                     |                               |                          |                               |                                                     |                              | -                |                                                                                                                                          |                                                                |                                                                    |                                                                    |                                                  |
| Section Code                                                                                          | St                                                  | Unit                          | 00                       | S Lvl 6                       | Citation #                                          | Verify*                      | Crash            | Violation Description                                                                                                                    | on                                                             |                                                                    |                                                                    |                                                  |
| 393.48(a)                                                                                             | <u> </u>                                            | 1                             | Y                        | N                             |                                                     | U                            | N                | Inoperative or De<br>completely exten                                                                                                    |                                                                |                                                                    |                                                                    |                                                  |
| 393.67                                                                                                |                                                     | 1                             | Y                        | N                             |                                                     | U                            | N                | application.<br>Fuel system requ<br>Injectors at fuel p                                                                                  | oump-lea                                                       | king onto                                                          | motor and (                                                        | ground.                                          |
| 393.9(a)                                                                                              |                                                     | 1                             | N                        | N                             |                                                     | N                            | N                | Inoperable require                                                                                                                       |                                                                | •                                                                  |                                                                    |                                                  |
| 177.817(a)<br>383.93(b)(4)<br>393.61                                                                  |                                                     | 1<br>D<br>1                   | Y<br>Y<br>Y              | N<br>N<br>N                   | x753855                                             | U<br>N<br>U                  | N<br>N<br>N      | No shipping pape<br>true)and he turne<br>actaully loaded w<br>No hazardous ma<br>loaded bulk tank<br>endorsement on<br>No or defective b | ed in ship<br>vith 100-1<br>aterials e<br>truck co<br>CDL - ha | oping pape<br>150 gal.fue<br>ndorseme<br>ntaining h<br>s only a ta | er to carrier<br>I oil<br>Int on CDL-<br>az-mat. No<br>Ink endorse | this morning-<br>operating a<br>haz-mat<br>ment. |
| * U - Unknown; N -                                                                                    |                                                     |                               | dua.                     | 00014                         | lation                                              |                              |                  |                                                                                                                                          |                                                                | 7                                                                  |                                                                    |                                                  |
|                                                                                                       |                                                     |                               |                          |                               |                                                     |                              |                  |                                                                                                                                          |                                                                |                                                                    |                                                                    |                                                  |
| HazMat: 3 Con                                                                                         | mbustible                                           | a Liqui                       | d,                       |                               | <u> </u>                                            | <u> </u>                     |                  |                                                                                                                                          | Placard:                                                       | Yes C                                                              | argo Tank:                                                         | 306                                              |
| Special Checks                                                                                        | s: [                                                |                               | nduct                    | ed by Lo                      | d Substance Che<br>ocal Jurisdiction<br>Enforcement | ck                           |                  | Traffic Enforcement<br>Drug Interdiction Searc<br>PASA Conducted Insp                                                                    |                                                                | Arrests:                                                           | Crash Inspe                                                        | stion                                            |
| Inspection Not                                                                                        | es:                                                 | dr                            | iver s                   | tates he                      | failed the haz-ma                                   | t 3 times i                  | in Norw          | alk but thought he got                                                                                                                   | the endo                                                       | sement 2                                                           | vears ado                                                          | <u></u>                                          |
| Special Study i                                                                                       |                                                     | Sr<br>Sr                      | ecial<br>becial          | Study 1<br>Study 2<br>Study 3 | ;                                                   |                              |                  | Sp                                                                                                                                       | ecial Stud<br>ecial Stud                                       | dy 4:                                                              |                                                                    |                                                  |
| Locally Defined                                                                                       | d Fields                                            | 5:                            |                          |                               |                                                     |                              |                  |                                                                                                                                          |                                                                |                                                                    |                                                                    |                                                  |
| Loaded by Carrier (<br>Ship Doc Prep by S                                                             | (Y/N): Y<br>Shipper(Y                               |                               | r                        |                               | d by Shipper (Y/N)<br>ass A: 3                      | ): Y                         |                  | hip Docs Prep by Car<br>D # A: 1993                                                                                                      | rier(Y/N):                                                     | Ŷ                                                                  |                                                                    |                                                  |
| Packing Group A: I                                                                                    | 11                                                  |                               |                          |                               | Weight A: 1100                                      |                              |                  | or-Hire Carrier: N                                                                                                                       |                                                                |                                                                    |                                                                    | EXHIBIT                                          |
| Fatalities (Y/N): N<br>Driver State: OH                                                               |                                                     |                               |                          |                               |                                                     | EW STATE                     |                  | Vriver City: WILLARD                                                                                                                     |                                                                |                                                                    | 0-631                                                              | Sm.ce                                            |
| Reason Code: OB\                                                                                      | /                                                   |                               |                          |                               | Zip: 44890<br>A Credentials Veri                    | fied-Y/N: I                  |                  | hotos Taken (Y/N); Y<br>DL Verified (Y/N); Y                                                                                             |                                                                |                                                                    | TENGAD 800-021-686                                                 | STAFF_                                           |
| FMCSA OOS Orde                                                                                        | r Issued(                                           | Y/N):                         | N                        |                               | fety Permit Verifie                                 |                              |                  |                                                                                                                                          |                                                                |                                                                    | ē                                                                  | 1                                                |
| <u>Report Prepared By</u><br>G T Wolfe                                                                | <u></u>                                             |                               |                          | <u>Badge</u><br>0841          |                                                     | <u>DY Receiv</u><br>NEY, JAN |                  |                                                                                                                                          |                                                                |                                                                    |                                                                    |                                                  |

I hereby declare JAMES H. GAINEY "Out of Service". This driver MAY NOT DRIVE any commercial motor vehicle nor may any carrier permit or require this driver to drive any commercial motor vehicle until: Driver has Proper CDL Endorsement-hazmat