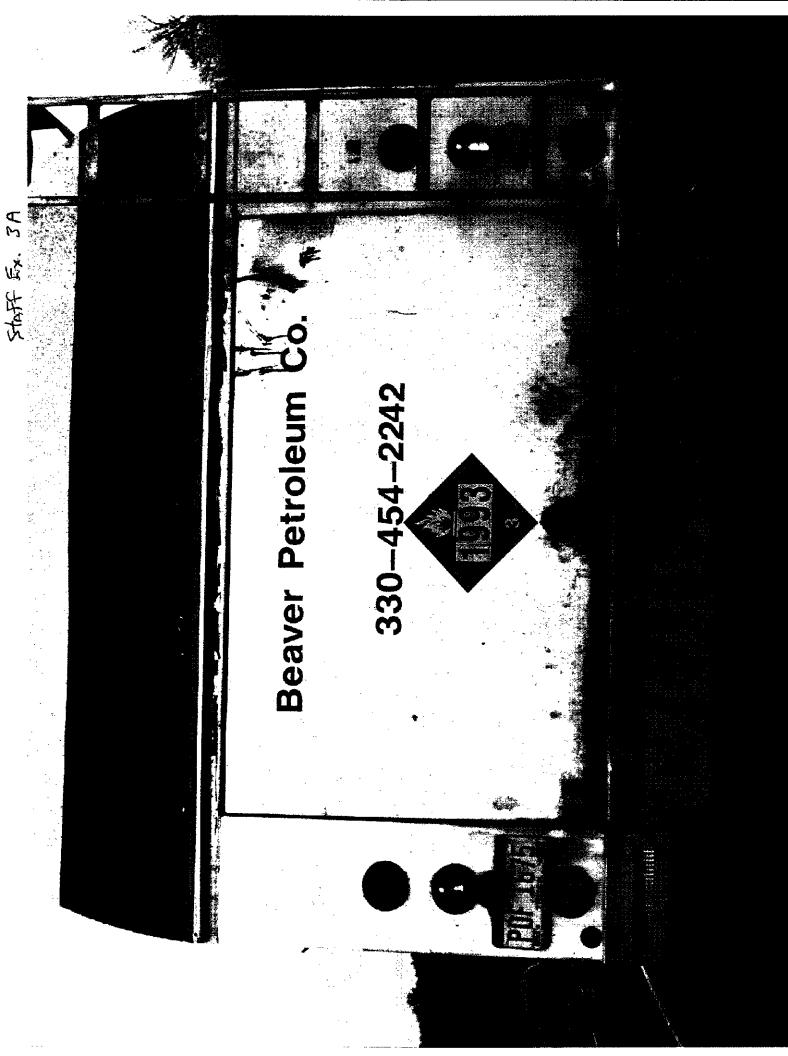

|                                                                                                       | Public U<br>180 Eas<br>Transpo<br>Columb<br>Phone # | st Broa<br>Intation<br>us, Of | ad Str<br>n Dep<br>H 43: | eet<br>artment<br>215         | of Ohio<br>Fax #: (614)75                           | 2-9274                       |                  | DRIVER/VEHIC<br>Report Number:<br>Inspection Date:<br>Time Started:<br>Inspection Level:                                                 | OH0841<br>12/19/2(<br>13:29                                    | 005745<br>007 Certii<br><b>Time</b>                                | fication Dat<br>Ended:                                             |                                                  |
|-------------------------------------------------------------------------------------------------------|-----------------------------------------------------|-------------------------------|--------------------------|-------------------------------|-----------------------------------------------------|------------------------------|------------------|------------------------------------------------------------------------------------------------------------------------------------------|----------------------------------------------------------------|--------------------------------------------------------------------|--------------------------------------------------------------------|--------------------------------------------------|
| BEAVER PETROLI<br>P O BOX 20308<br>CANTON, OH 4470<br>Phone #: (330)45<br>USDOT #: 364400<br>State #: | )1-0308<br>54-2242                                  | INC                           |                          | ax #:<br> C/MX #              | (330)454-7848<br>:                                  |                              |                  | Driver:<br>License #:<br>Date of Birth:                                                                                                  | GAINEY<br>RG0636<br>11/27/19                                   |                                                                    |                                                                    | state: OH                                        |
| Location: ROAD<br>Highway: IR 77<br>County: SUMM<br>Shipper: CARR                                     | <b>/I</b> IT                                        |                               |                          |                               | MilePost:<br>Origin:<br>D <del>e</del> stinatior    |                              | IN, OH<br>ON, OH | 1                                                                                                                                        | Bill of L<br>Cargo:                                            | ading:<br>HAZ MA'                                                  | T (ALL)                                                            |                                                  |
| VEHICLE IDEN<br>Unit Type Mak                                                                         | (e                                                  | Ye                            | ar                       |                               | License #                                           | Compan                       | y#               |                                                                                                                                          |                                                                | GVWR                                                               | CVSA                                                               |                                                  |
| 1 TR IN                                                                                               |                                                     |                               | 88                       |                               | PDF1675                                             | 561                          |                  | 1HTLDTVN5JH5                                                                                                                             | 61288                                                          | 33,000                                                             |                                                                    | Y                                                |
| BRAKE ADJUS                                                                                           | STMEN                                               | TS:                           | No b                     | rake me                       | asurements reco                                     | orded.                       |                  |                                                                                                                                          |                                                                |                                                                    |                                                                    |                                                  |
| VIOLATIONS :                                                                                          |                                                     |                               |                          |                               |                                                     |                              | -                |                                                                                                                                          |                                                                |                                                                    |                                                                    |                                                  |
| Section Code                                                                                          | St                                                  | Unit                          | 00                       | S Lvl 6                       | Citation #                                          | Verify*                      | Crash            | Violation Description                                                                                                                    | on                                                             |                                                                    |                                                                    |                                                  |
| 393.48(a)                                                                                             | <u> </u>                                            | 1                             | Y                        | N                             |                                                     | U                            | N                | Inoperative or De<br>completely exten                                                                                                    |                                                                |                                                                    |                                                                    |                                                  |
| 393.67                                                                                                |                                                     | 1                             | Y                        | N                             |                                                     | U                            | N                | application.<br>Fuel system requ<br>Injectors at fuel p                                                                                  | oump-lea                                                       | king onto                                                          | motor and (                                                        | ground.                                          |
| 393.9(a)                                                                                              |                                                     | 1                             | N                        | N                             |                                                     | N                            | N                | Inoperable require                                                                                                                       |                                                                | •                                                                  |                                                                    |                                                  |
| 177.817(a)<br>383.93(b)(4)<br>393.61                                                                  |                                                     | 1<br>D<br>1                   | Y<br>Y<br>Y              | N<br>N<br>N                   | x753855                                             | U<br>N<br>U                  | N<br>N<br>N      | No shipping pape<br>true)and he turne<br>actaully loaded w<br>No hazardous ma<br>loaded bulk tank<br>endorsement on<br>No or defective b | ed in ship<br>vith 100-1<br>aterials e<br>truck co<br>CDL - ha | oping pape<br>150 gal.fue<br>ndorseme<br>ntaining h<br>s only a ta | er to carrier<br>I oil<br>Int on CDL-<br>az-mat. No<br>Ink endorse | this morning-<br>operating a<br>haz-mat<br>ment. |
| * U - Unknown; N -                                                                                    |                                                     |                               | dua.                     | 00014                         | lation                                              |                              |                  |                                                                                                                                          |                                                                | 7                                                                  |                                                                    |                                                  |
|                                                                                                       |                                                     |                               |                          |                               |                                                     |                              |                  |                                                                                                                                          |                                                                |                                                                    |                                                                    |                                                  |
| HazMat: 3 Con                                                                                         | mbustible                                           | a Liqui                       | d,                       |                               | <u> </u>                                            | <u> </u>                     |                  |                                                                                                                                          | Placard:                                                       | Yes C                                                              | argo Tank:                                                         | 306                                              |
| Special Checks                                                                                        | s: [                                                |                               | nduct                    | ed by Lo                      | d Substance Che<br>ocal Jurisdiction<br>Enforcement | ck                           |                  | Traffic Enforcement<br>Drug Interdiction Searc<br>PASA Conducted Insp                                                                    |                                                                | Arrests:                                                           | Crash Inspe                                                        | stion                                            |
| Inspection Not                                                                                        | es:                                                 | dr                            | iver s                   | tates he                      | failed the haz-ma                                   | t 3 times i                  | in Norw          | alk but thought he got                                                                                                                   | the endo                                                       | sement 2                                                           | vears ado                                                          | <u></u>                                          |
| Special Study i                                                                                       |                                                     | Sr<br>Sr                      | ecial<br>becial          | Study 1<br>Study 2<br>Study 3 | ;                                                   |                              |                  | Sp                                                                                                                                       | ecial Stud<br>ecial Stud                                       | dy 4:                                                              |                                                                    |                                                  |
| Locally Defined                                                                                       | d Fields                                            | 5:                            |                          |                               |                                                     |                              |                  |                                                                                                                                          |                                                                |                                                                    |                                                                    |                                                  |
| Loaded by Carrier (<br>Ship Doc Prep by S                                                             | (Y/N): Y<br>Shipper(Y                               |                               | r                        |                               | d by Shipper (Y/N)<br>ass A: 3                      | ): Y                         |                  | hip Docs Prep by Car<br>D # A: 1993                                                                                                      | rier(Y/N):                                                     | Ŷ                                                                  |                                                                    |                                                  |
| Packing Group A: I                                                                                    | 11                                                  |                               |                          |                               | Weight A: 1100                                      |                              |                  | or-Hire Carrier: N                                                                                                                       |                                                                |                                                                    |                                                                    | EXHIBIT                                          |
| Fatalities (Y/N): N<br>Driver State: OH                                                               |                                                     |                               |                          |                               |                                                     | EW STATE                     |                  | Vriver City: WILLARD                                                                                                                     |                                                                |                                                                    | 0-631                                                              | Sm.ce                                            |
| Reason Code: OB\                                                                                      | /                                                   |                               |                          |                               | Zip: 44890<br>A Credentials Veri                    | fied-Y/N: I                  |                  | hotos Taken (Y/N); Y<br>DL Verified (Y/N); Y                                                                                             |                                                                |                                                                    | TENGAD 800-021-686                                                 | STAFF_                                           |
| FMCSA OOS Orde                                                                                        | r Issued(                                           | Y/N):                         | N                        |                               | fety Permit Verifie                                 |                              |                  |                                                                                                                                          |                                                                |                                                                    | ē                                                                  | 1                                                |
| <u>Report Prepared By</u><br>G T Wolfe                                                                | <u></u>                                             |                               |                          | <u>Badge</u><br>0841          |                                                     | <u>DY Receiv</u><br>NEY, JAN |                  |                                                                                                                                          |                                                                |                                                                    |                                                                    |                                                  |

.

-

;

OH0841005745

DRIVER/VEHICLE EXAMINATION REPORT Public Utilities Commission of Ohio 180 East Broad Street Report Number: OH0841005745 Transportation Department Inspection Date: 12/19/2007 Certification Date: Columbus, OH 43215 Time Started: 13.29 Time Ended: 14:20 Phone # : (614)466-0429 Fax #: (614)752-9274 Inspection Level: II - Walk-Around Bulk HM Insp. BEAVER PETROLEUM CO INC Driver: GAINEY, JAMES H P O BOX 20308 License #: RG063648 State: OH CANTON, OH 44701-0308 Date of Birth: 11/27/1932 Phone #: (330)454-2242 (330)454-7848 Fax #: USDOT #: 364406 MC/MX #: State #: