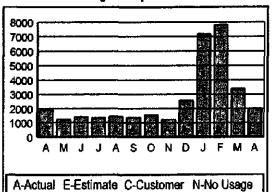

# Usage Comparison

## Historical Usage Information

| Apr 07 | 1,880 | Oct 07 | 1,520 |
|--------|-------|--------|-------|
| May 07 | 1,240 | Nov 07 | 1,240 |
| Jun 07 | 1,400 | Dec 07 | 2,560 |
| Jul 07 | 1,320 | Jan 08 | 7,160 |
| Aug 07 | 1,440 | Feb 08 | 7,800 |
| Sep 07 | 1,360 | Mar 08 | 3,400 |
|        |       | Арг 08 | 2,000 |
|        |       |        |       |
|        |       |        |       |
|        |       |        |       |