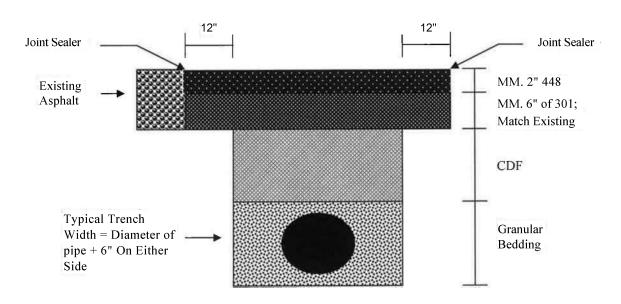

### \*Applicant must call the Engineering Technician at (513) 745-8536 for inspection 24 hours prior to backfill.

Roadway Trench Restoration - Apply granular bedding around the pipe. Backfill trench with a Controlled Density Fill (CDF) to bottom of the existing asphalt. Apply minimum 6" of 301 asphalt in 4" (maximum) lifts or match existing asphalt cross section. Apply minimum 2" of Item 448 asphalt surface course. Apply the asphalt in such a way that when it is fully compacted, the edges are flush, and the center is 1/1" high, for future compaction. Seal all edges of the trench with item 702,17 — Joint Sealer,