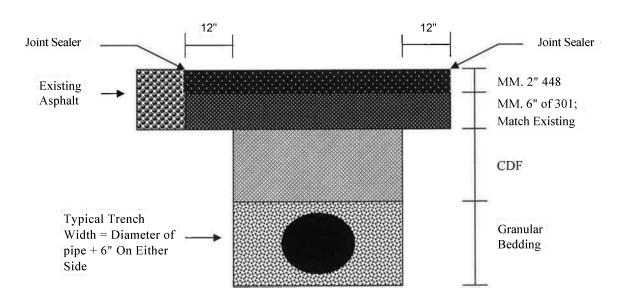

## \*Applicant must call the Engineering Technician at (513) 745-8536 for inspection 24 hours prior to backfill.

Roadway Trench Restoration - Apply granular bedding around the pipe. Backfill trench with a Controlled Density Fill (CDF) to bottom of the existing asphalt. Apply minimum 6" of 301 asphalt in 4" (maximum) lifts or match existing asphalt cross section. Apply minimum 2" of Item 448 asphalt surface course. Apply the asphalt in such a way that when it is fully compacted, the edges are flush, and the center is 1/1" high, for future compaction. Seal all edges of the trench with item 702,17 — Joint Sealer,