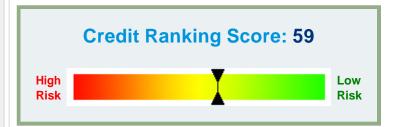

Businesses Scoring Worse: 59%

Bankruptcies: 0

Liens: 0

Judgments Filed: 0

Collections: 0

# **Credit Summary**

The objective of the Credit Ranking Score is to predict payment behavior. High Risk means that there is a significant probability of delinquent payment. Low Risk means that there is a good probability of on-time payment.

# **Key Score Factors:**

- Number of commercial accounts with net 1-30 days term.
- Nbr of active commercial accts within the last 12 mos.
- Number of recently active commercial accounts.

Number of commercial accounts continuously updated.